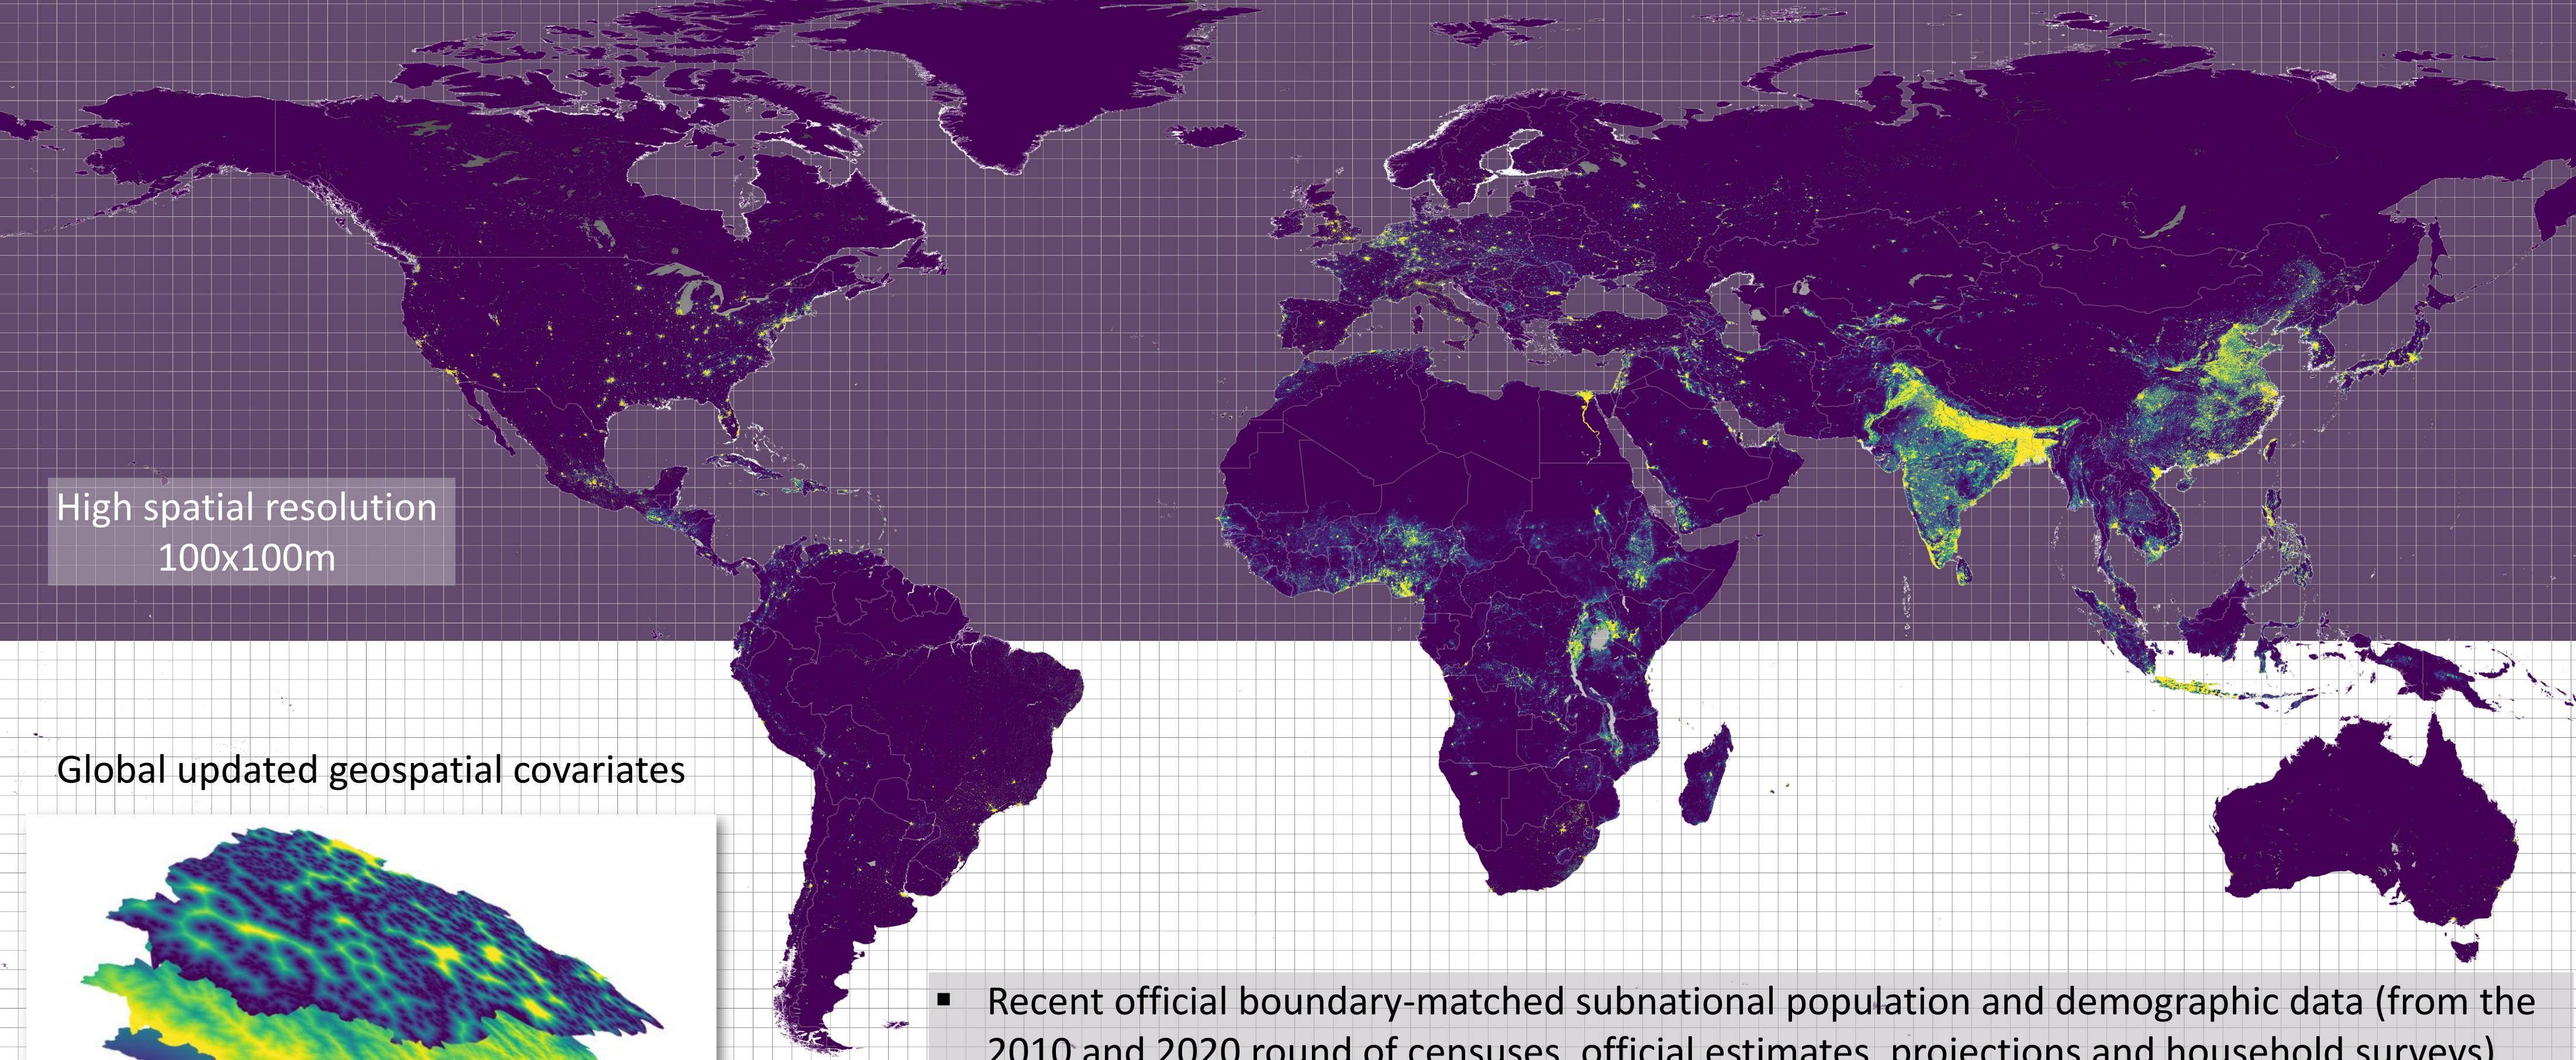

## WorldPop Global Demographic Data

New global age-sex structured population datasets for the 2015-2030 period, which incorporate the latest round of censuses.

- 2010 and 2020 round of censuses, official estimates, projections and household surveys).
- Updated and improved geospatial covariates related to population presence.
- Improved global time-series settlement and building footprint datasets.
- Improved method for modeling of annual built-settlement growth, between 2015 and 2030
- Improved methodology for the interpolation and extrapolation/forecasting of annual subnational population and age-sex group counts between 2015 and 2030.